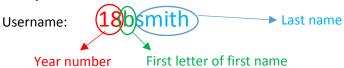

# Example for Ben Smith in Year 1

Password: ben

School Code: goosewell

#### Year number:

This is the Year you would have started in Year 1.

For year 2018-2019 this would be:

| Year 1 | 18 |
|--------|----|
| Year 2 | 17 |
| Year 3 | 16 |
| Year 4 | 15 |
| Year 5 | 14 |
| Year 6 | 13 |