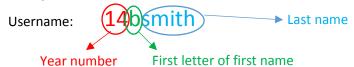

## **Example for Ben Smith in Year 5**

Password: This is the same as your Windows logon and TT Rockstars password

School Code: goosewell

### Year number:

This is the Year you would have started in Year 1.

For year 2018-2019 this would be:

| Year 1 | 18 |
|--------|----|
| Year 2 | 17 |
| Year 3 | 16 |
| Year 4 | 15 |
| Year 5 | 14 |
| Year 6 | 13 |