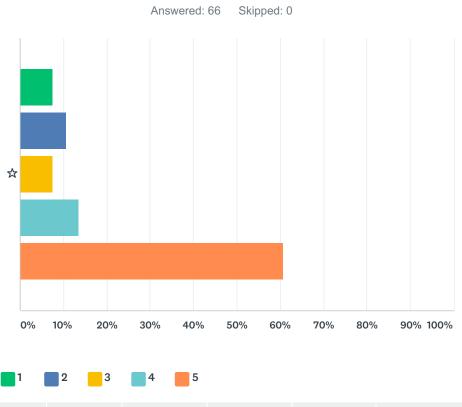

# Q6 Do other children behave in your class?

|   | 1     | 2      | 3      | 4      | 5      | TOTAL | WEIGHTED AVERAGE |      |
|---|-------|--------|--------|--------|--------|-------|------------------|------|
| ☆ | 7.69% | 10.77% | 23.08% | 33.85% | 24.62% |       |                  |      |
|   | 5     | 7      | 15     | 22     | 16     | 65    |                  | 3.57 |