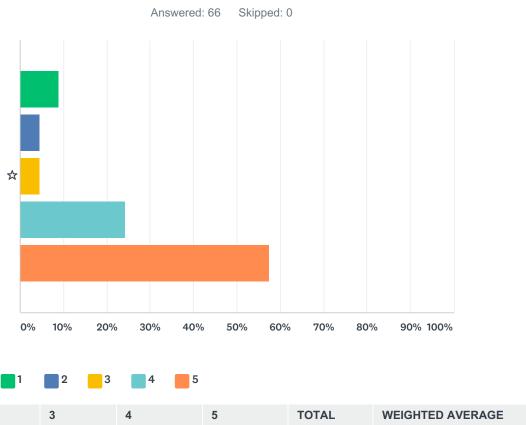

# Q8 Are teachers and TAs fair to children e.g. do they listen to both sides of the disagreement?

|   | 1     | 2     | 3     | 4      | 5      | TOTAL | WEIGHTED AVERAGE |      |
|---|-------|-------|-------|--------|--------|-------|------------------|------|
| ☆ | 6.06% | 7.58% | 3.03% | 10.61% | 72.73% |       |                  |      |
|   | 4     | 5     | 2     | 7      | 48     | 66    |                  | 4.36 |