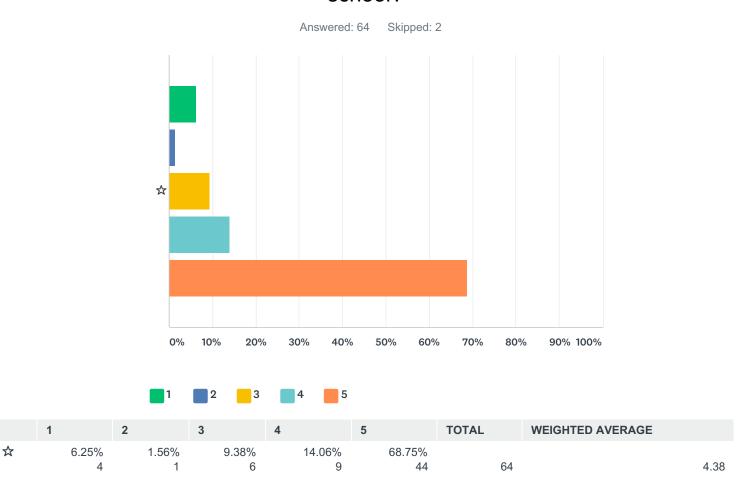

# Q8 Are teachers and TAs fair to children e.g. do they listen to both sides of the disagreement?

|   | 1     | 2     | 3     | 4      | 5      | TOTAL | WEIGHTED AVERAGE |      |
|---|-------|-------|-------|--------|--------|-------|------------------|------|
| ☆ | 6.06% | 7.58% | 3.03% | 10.61% | 72.73% |       |                  |      |
|   | 4     | 5     | 2     | 7      | 48     | 66    |                  | 4.36 |