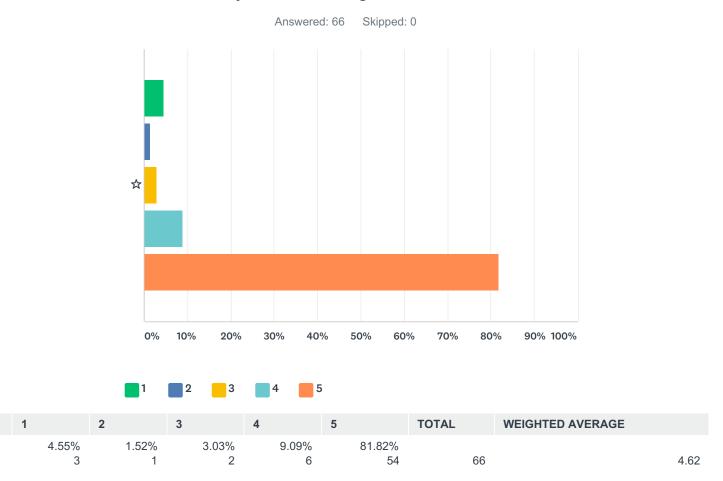

☆

#### Q1 Do you like being at Goosewell?



☆

0.00%

# Q2 Are you learning a lot?



# Q3 Do you get help when you are stuck?



|   | 1     | 2      | 3     | 4      | 5      | TOTAL | WEIGHTED AVERAGE |      |
|---|-------|--------|-------|--------|--------|-------|------------------|------|
| ☆ | 7.58% | 10.61% | 7.58% | 13.64% | 60.61% |       |                  |      |
|   | 5     | 7      | 5     | 9      | 40     | 66    |                  | 4.09 |

# Q4 Are you challenged in your lessons?



#### Q5 Do teachers and TAs show you how to improve your work?



# Q6 Do other children behave in your class?



|   | 1     | 2      | 3      | 4      | 5      | TOTAL | WEIGHTED AVERAGE |      |
|---|-------|--------|--------|--------|--------|-------|------------------|------|
| ☆ | 7.69% | 10.77% | 23.08% | 33.85% | 24.62% |