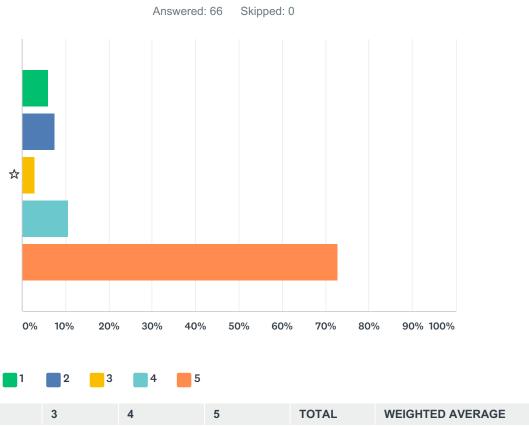

|                  |      |
|   | 5     | 7      | 5     | 9      | 40     | 66    |                  | 4.09 |

# Q4 Are you challenged in your lessons?



#### Q5 Do teachers and TAs show you how to improve your work?



# Q6 Do other children behave in your class?



|   | 1     | 2      | 3      | 4      | 5      | TOTAL | WEIGHTED AVERAGE |      |
|---|-------|--------|--------|--------|--------|-------|------------------|------|
| ☆ | 7.69% | 10.77% | 23.08% | 33.85% | 24.62% |       |                  |      |
|   | 5     | 7      | 15     | 22     | 16     | 65    |                  | 3.57 |

# Q7 Is there an adult or adults you would go to if you are worried or hurt at school?



# Q8 Are teachers and TAs fair to children e.g. do they listen to both sides of the disagreement?



|   | 1     | 2     | 3     | 4      | 5      | TOTAL | WEIGHTED AVERAGE |      |
|---|-------|-------|-------|--------|--------|-------|------------------|------|
| ☆ | 6.06% | 7.58% | 3.03% | 10.61% | 72.73% |       |                  |      |
|   | 4     | 5     | 2     | 7      | 48     | 66    |                  | 4.36 |

☆

#### Q9 Do teachers listen to your ideas?



6.25%

☆

#### Q10 Are other children usually nice to you?