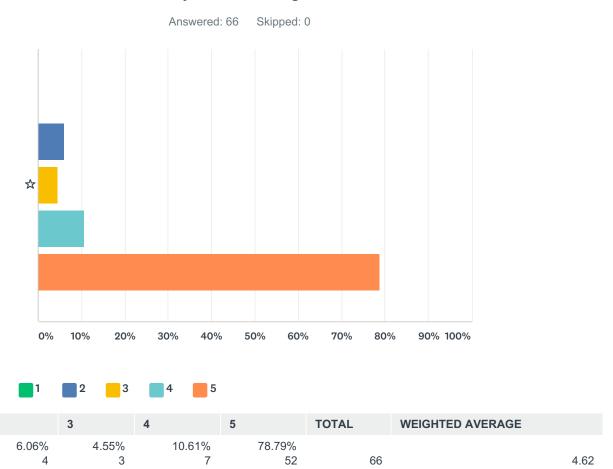

# Q3 Do you get help when you are stuck?

|   | 1     | 2      | 3     | 4      | 5      | TOTAL | WEIGHTED AVERAGE |      |
|---|-------|--------|-------|--------|--------|-------|------------------|------|
| ☆ | 7.58% | 10.61% | 7.58% | 13.64% | 60.61% |       |                  |      |
|   | 5     | 7      | 5     | 9      | 40     | 66    |                  | 4.09 |