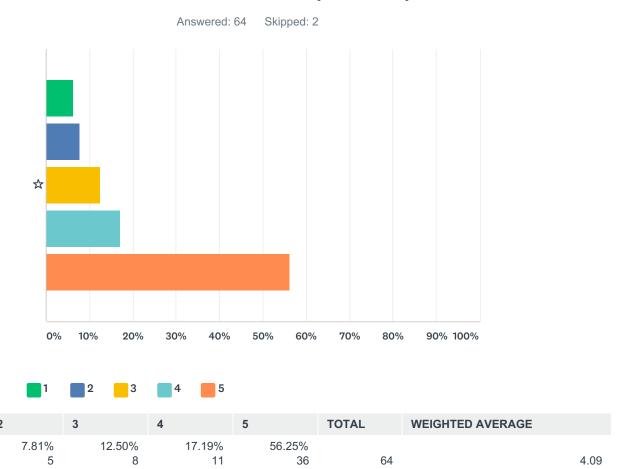

# Q3 Do you get help when you are stuck?

|   | 1     | 2      | 3     | 4      | 5      | TOTAL | WEIGHTED AVERAGE |      |
|---|-------|--------|-------|--------|--------|-------|------------------|------|
| ☆ | 7.58% | 10.61% | 7.58% | 13.64% | 60.61% |       |                  |      |
|   | 5     | 7      | 5     | 9      | 40     | 66    |                  | 4.09 |