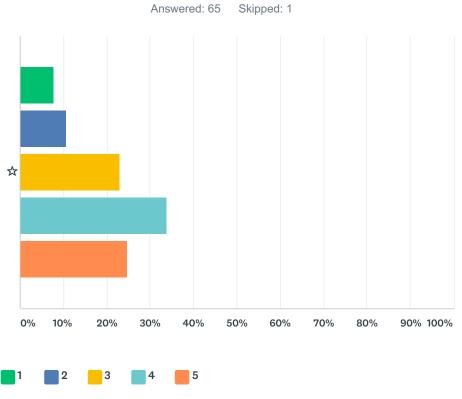

# Q6 Do other children behave in your class?

|   | 1     | 2      | 3      | 4      | 5      | TOTAL | WEIGHTED AVERAGE |      |
|---|-------|--------|--------|--------|--------|-------|------------------|------|
| ☆ | 7.69% | 10.77% | 23.08% | 33.85% | 24.62% |       |                  |      |
|   | 5     | 7      | 15     | 22     | 16     | 65    |                  | 3.57 |