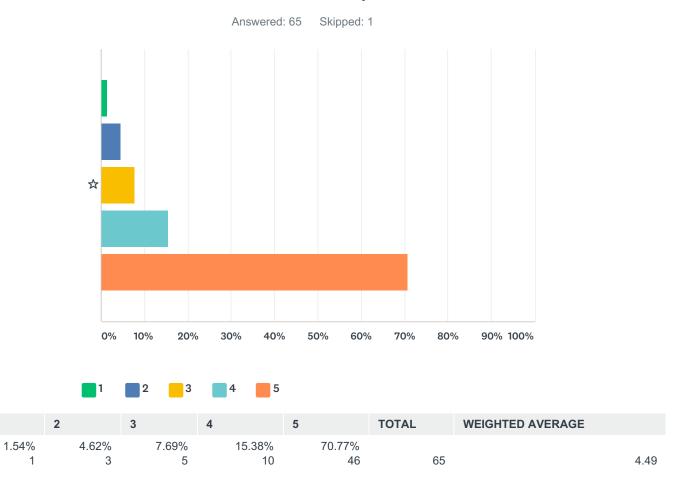

--|--------|--------|--------|-------|------------------|------|
| ☆ | 7.69% | 10.77% | 23.08% | 33.85% | 24.62% |       |                  |      |
|   | 5     | 7      | 15     | 22     | 16     | 65    |                  | 3.57 |

# Q7 Is there an adult or adults you would go to if you are worried or hurt at school?



# Q8 Are teachers and TAs fair to children e.g. do they listen to both sides of the disagreement?



|   | 1     | 2     | 3     | 4      | 5      | TOTAL | WEIGHTED AVERAGE |      |
|---|-------|-------|-------|--------|--------|-------|------------------|------|
| ☆ | 6.06% | 7.58% | 3.03% | 10.61% | 72.73% |       |                  |      |
|   | 4     | 5     | 2     | 7      | 48     | 66    |                  | 4.36 |

☆

#### Q9 Do teachers listen to your ideas?



6.25%

☆

#### Q10 Are other children usually nice to you?