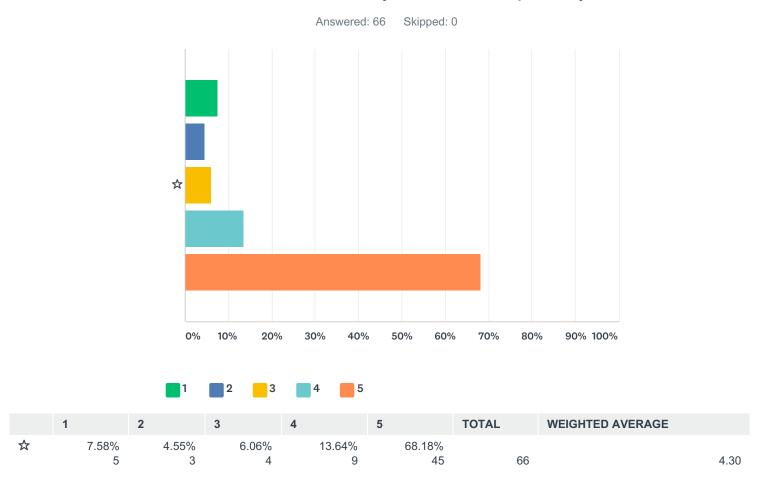

# Q3 Do you get help when you are stuck?

|   | 1     | 2      | 3     | 4      | 5      | TOTAL | WEIGHTED AVERAGE |      |
|---|-------|--------|-------|--------|--------|-------|------------------|------|
| ☆ | 7.58% | 10.61% | 7.58% | 13.64% | 60.61% |       |                  |      |
|   | 5     | 7      | 5     | 9      | 40     | 66    |                  | 4.09 |