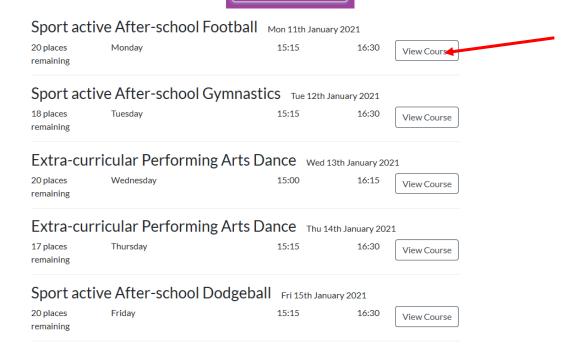

## Find GOOSEWELL PRIMARY SCHOOL, Plymouth

STEP 4: This will take you to all club options available. When choosing a course, click on 'View Course' and if happy with description and appropriate age range – click

Book this Activity