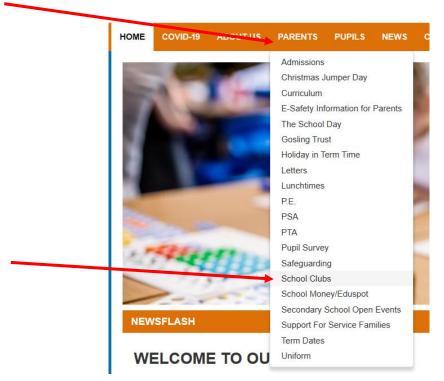

# **HOW TO BOOK A PREMIER EDUCATION AFTER SCHOOL CLUB**

STEP 1: Go to Goosewell Academy website - <a href="http://www.goosewell.plymouth.sch.uk/web">http://www.goosewell.plymouth.sch.uk/web</a> and click on the 'PARENTS' tab, then click on 'School Clubs' link.

#### **School Clubs**