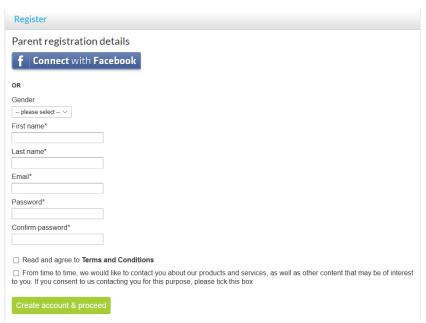

STEP 6: Register with Premier Education and continue with booking.

<u>Unfortunately</u>, this does not complete the process. You will now need to pay for the clubs using <a href="https://eduspot.co.uk/">https://eduspot.co.uk/</a> (SCHOOL MONEY).