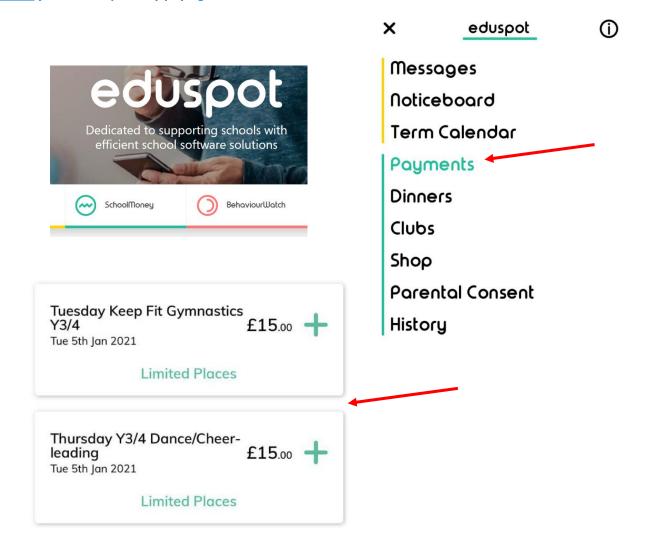

STEP 7: Log into your 'SCHOOL MONEY' account and find the 'PAYEMENTS' tab, find the appropriate club and secure your child's place by paying for the club.